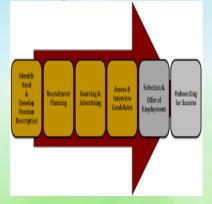

# To study the Recruitment and Selection Procedure in Service Industry (IT SECTOR)

**Brief idea of Project** : In view of above, it is necessary for a prudent employer to try to answer certain questions like: whether the recruitment methods are appropriate and valid? And whether the recruitment process followed in the organization is effective at all or not? In case the answers to these questions are in negative, the appropriate control measures need to be evolved and exercised to tide over the situation. However, such an exercise seems to be only rarely carried out in practice by the organizations employers. Having discussed recruitment process, it will be now relevant to have an idea about recruitment practices in Service industries (IT sector) in India.

screening by Service Industry

RECRUITMENT PROCESS

INTRODUCTION:

The company is known by its HR. The suc of an organisation depends upon efficient,

important role as the Management is the ocess of getting things done

Recruitment is the process of searching of plicants for the job, from among whom rson can be found. It is the first step of

There are various Recruitment approach available. Such as, Walk-Ins, Employee Referrals, Advertisement, Websites,

recruitment etc.

Educational Institutions, Word of mouth, E-

rement. It is a linkage activity bringing er those with job & those seeking job

ruitment form the first stage in the proces at of the candidate.