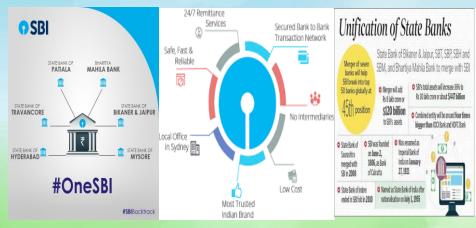

### A Research On The Analysis Of Merger Of SBI With Its 5 Associate Banks And Bhartiya Mahila Bank

**Brief idea of Project** : The research has been undertaken to do a compartive analysis on the economic impact of merger and acquisition on profitability of SBI various motives of merger in Indian banking industry. It also compares pre and post-merger financial performance of merged banks with the help of financial parameters.

Project Guide : Ms. Chitra More

- 1. A couple of years, when five associate banks of State Bank of India (SBI) were merged, IFSC codes and names of 1,300 branches were changed.
- 2. Paperwork and keeping financial trail of fixed deposits made will increase a bit as these will be transferred into the merged bank