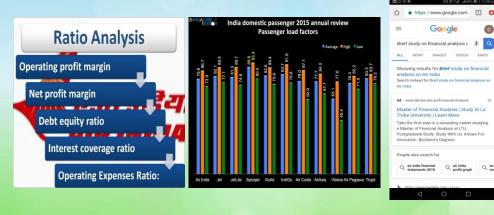

### Study on Financial Analysis of Air India from 2010 to 2018

**Brief idea of Project** : The Brief idea of Project:- Air India has been successfully motivating and satisfying majority of employment of the India. The study also Find the relative Importance of different Factors that contributes to job satisfaction. Various Factors that can Lead to job satisfaction , and very well Related to motivation where hypothesis is generated has tested to check or not. The study has provided the researcher a deep insight into the phenomenon of motivation which would definitely help a long way in a career as well as others management studies.

Awards if Any for TPP / Competitions / Paper Publication / Any Other Pls. Specify: Project presented in Tantra -Vihar

Chaitanya Manchekar (mancherkarchaitanya@gmail.com

Project Guide : Prof. Harish Neula

- Rationalize all business processes and departure control applications using industry standards with a view to enhance revenues and reduced cost.
- 2. Know the impact of Star Alliance on the Financial stability By Air India.