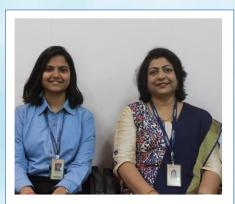

## A Comparative Study On The Corporate And Teaching Sector Female's Work Life Balance

**Brief idea of Project** :In urban India, women participate in the workforce in impressive numbers. With that being said a survey has been conducted on their specific work life balance so to enhance and embrace their difficulties if any and understand the importance of balancing work and personal life. With the help of a questionnaire the ratio of the corporate sector and teaching sector women will be justified.

### Screenshots of the Project / Photos of Working Model :

Samreen Faizahmed (samreenfaizahmed20@gmail.com)

**Project Guide** : Ms. Nisha Kishore Dang