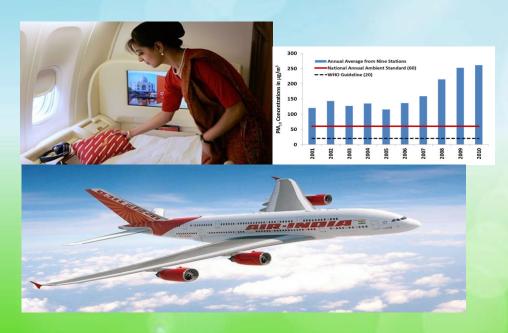

### To Study the Operational Efficiency of Air India

**Brief idea of Project** : Air India is the flag carrier airline of india, headquarter at New Delhi.It is owned by Air India Limited a government owned enterprise.Air India cargo operations give you a capacity advantage over a network combined with 58 domestic and 29 international stations.We use the latest state of technology for cargo activities called Logistic Management System.The airline become the 27th member of star alliance on 11 july 2014. Air India is the largest international carrier out of India with an 18.6% market share.

### A Study On Impact Of Star Alliance On Air India

**Brief idea of the project:** Star alliance is the world's largest global airline alliance founded on 14 may,1997. As of April 2018 Star alliance is the largest of the three global alliance by passengers count with 762.27million ahead of both Sky team(620million) and One World (528million).Air India became the 27<sup>th</sup> member of star alliance on 11 July 2014. India is now the 3<sup>rd</sup> largest and fastest growing aviation market in term of domestic tickets sold. The aviation sector in India currently contributes \$72billion to GDP. The research will cover the positive as well as the negative impact of the alliance with relation to economical and social factor. The research will try to understand the passengers dilemma about choosing an airline to book a flight. From a large choice of airlines to choose from on what basis does a passengers chooses an airline to book their flight as well as Passengers preference of air India over other airlines.

### Study on Financial Analysis of Air India from 2010 to 2018

**Brief idea of Project** : The Brief idea of Project:- Air India has been successfully motivating and satisfying majority of employment of the India. The study also Find the relative Importance of different Factors that contributes to job satisfaction. Various Factors that can Lead to job satisfaction , and very well Related to motivation where hypothesis is generated has tested to check or not. The study has provided the researcher a deep insight into the phenomenon of motivation which would definitely help a long way in a career as well as others management studies.