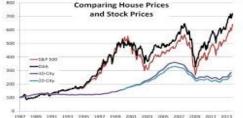

### A Comparative Study On Investment In Real Estate Vs. Stock Market

**Brief idea of Project**: The study as been undertaken to do a comparative study between real estate and stock market. Both real estate and stock market have unique characteristics. This study has revealed significant information on what would b the best form of interview between property and shares to investors just starting.

Project Guide: Ms. Chitra More

- 1. with a stock, you receive ownership in a company. when times are good, you will profit
- 2. a good compromise when deciding between investing in the stock market and investing in real estate may be to own a REIT.