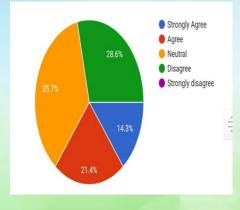

- To study the importance, types, functions, advantages and limitations of Online-Banking.
- To highlight on the security problems 2. of online-banking and how to reduce it.
- To analyse the present E-banking 3. scenario