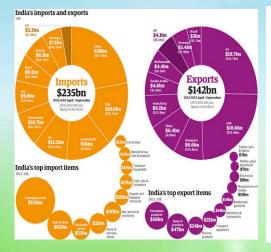

### A Study On The Exports Of India, With Respect To Ports In Mumbai.

**Brief idea of Project** : Due to the increasing Imports of a developing country like India, the economy is down. It becomes important to focus on Exports of India in order to work towards a good economy. We will be studying about Exports of India with respect to Nhava sheva and JNPT port. Also the barriers faced by Exporters of India and the surviving strategy used by the Exporters. We will also see the Benefits provided by the government of India to motivate Exports.

### **Applications :**

1.Exports from India and it's barriers. 2.Government regulations motivating Exports from India.

3.Barrriers and Surviving of Exporters from India.

4.To know the International regulations to increase Exports.