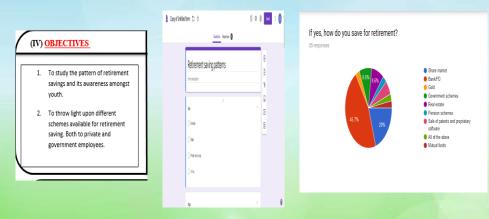

#### OBJECTIVES

 To understand various HR practices adopted by Kaizen MS.

 To analyses the training and Development techniques, compensation structure of Kaizen MS.

 To understand the various employees safety measures provided by Kaizen MS.