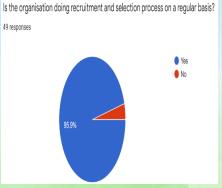

# A study of effectiveness of Recruitment and Selection Policies in NPCIL(HR)

**Brief idea of Project** : Nuclear Power Corporation of India Limited (NPCIL) is a Public Sector Enterprise under the administrative control of the Department of Atomic Energy (DAE),Government of India. Recruitment & Selection is a process of finding and attracting the potential resources for filling up the vacant positions in an organization. This project studies the effectiveness of the R & S policies at NPCIL.