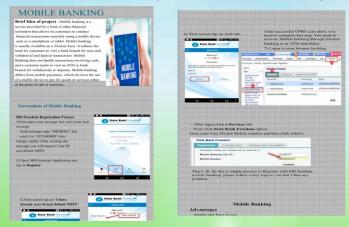

### Screenshots of the Project / Photos of Working Model :

OBJECTIVES:

selection techniques

· To study various recruitment and

· To understand the recruitment

procedure adopted by Service Industry

· To study and analyse the preliminar

screening by Service Industry

RECRUITMENT PROCESS

INTRODUCTION:

The company is known by its HR. The suc of an organisation depends upon efficient,

important role as the Management is the ocess of getting things done

Recruitment is the process of searching of plicants for the job, from among whom rson can be found. It is the first step of

There are various Recruitment approach available. Such as, Walk-Ins, Employee Referrals, Advertisement, Websites,

recruitment etc.

Educational Institutions, Word of mouth, E-

rement. It is a linkage activity bringing er those with job & those seeking job

ruitment form the first stage in the proces at of the candidate.