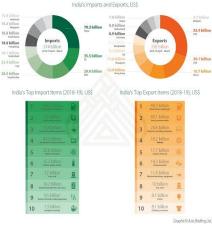

### A Study On The Exports Of India, With Respect To Ports In Mumbai.

**Brief idea of Project** : Due to the increasing Imports of a developing country like India, the economy is down. It becomes important to focus on Exports of India in order to work towards a good economy. We will be studying about Exports of India with respect to Nhava sheva and JNPT port. Also the barriers faced by Exporters of India and the surviving strategy used by the Exporters. We will also see the Benefits provided by the government of India to motivate Exports.

### **Applications :**

1.Exports from India and it's barriers. 2.Government regulations motivating Exports from India.

3.Barrriers and Surviving of Exporters from India.

4.To know the International regulations to increase Exports.