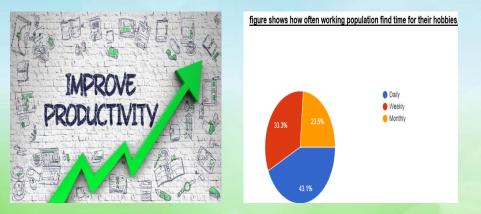

# A Study Of Impact Of Activity Scheduling In Improvement Of Employees Productivity(HR)

**Brief idea of Project**: Human capital is the very important asset for any organisation may it be any organisation in this case. Taking care of most important asset, company needs to invest in them. If the employees working in the company are self-satisfied, happy with the work place, confident, growing, learning, progress, achieving personal goals along with organisation's goal they are able to balance their personal life and work life. This project studies the importance of Activity scheduling for improvement in productivity.

### **Applications :**

1. Productive employees give more than they take. They understand business objectives well by actively participating in almost all organizational affairs, working hard on every task and thus contributes to business outcomes. Company should focus on activity scheduling affects directly the it as productivity.