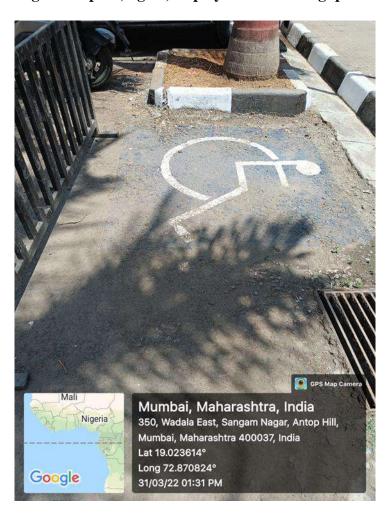

## **Facilities-**

- 1. Built environment with ramps/lifts for easy access to classrooms.
- 2. Disabled-friendly washrooms
- 3. Signage including tactile path, lights, display boards and signposts
- 4. Assistive technology and facilities for persons with disabilities ( *Divyangjan*) accessible website, screen-reading software, mechanized equipment
- 5. Provision for enquiry and information: Human assistance, reader, scribe, soft copies of reading material, screen reading

## 1. Built environment with ramps/lifts for easy access to classrooms

















## 2. Disabled-friendly washrooms





## 3. Signage including tactile path, lights, display boards and signposts

















4. Assistive technology and facilities for persons with disabilities (Divyangjan) accessible website, screen-reading software, mechanized equipment