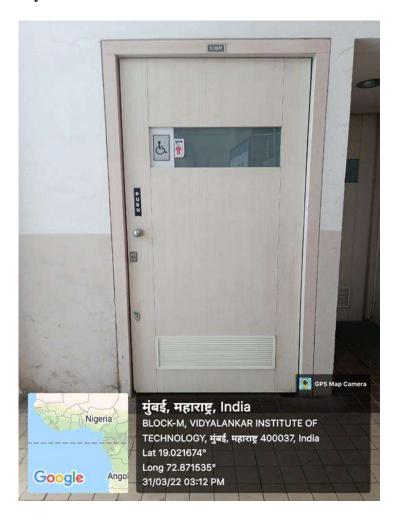

## **Facilities-**

- 1. Built environment with ramps/lifts for easy access to classrooms.
- 2. Disabled-friendly washrooms
- 3. Signage including tactile path, lights, display boards and signposts
- 4. Assistive technology and facilities for persons with disabilities ( *Divyangjan*) accessible website, screen-reading software, mechanized equipment
- 5. Provision for enquiry and information: Human assistance, reader, scribe, soft copies of reading material, screen reading

## 1. Built environment with ramps/lifts for easy access to classrooms

















## 2. Disabled-friendly washrooms





## 3. Signage including tactile path, lights, display boards and signposts

















4. Assistive technology and facilities for persons with disabilities (Divyangjan) accessible website, screen-reading software, mechanized equipment