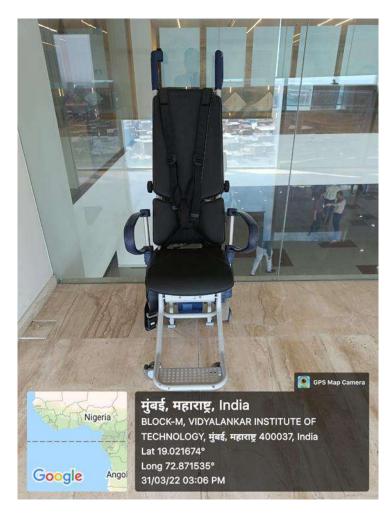

h ramps/lifts for easy access to classrooms.
- 2. Disabled-friendly washrooms
- 3. Signage including tactile path, lights, display boards and signposts
- 4. Assistive technology and facilities for persons with disabilities ( *Divyangjan*) accessible website, screen-reading software, mechanized equipment
- 5. Provision for enquiry and information: Human assistance, reader, scribe, soft copies of reading material, screen reading

## 1. Built environment with ramps/lifts for easy access to classrooms

















## 2. Disabled-friendly washrooms





## 3. Signage including tactile path, lights, display boards and signposts

















4. Assistive technology and facilities for persons with disabilities (Divyangjan) accessible website, screen-reading software, mechanized equipment