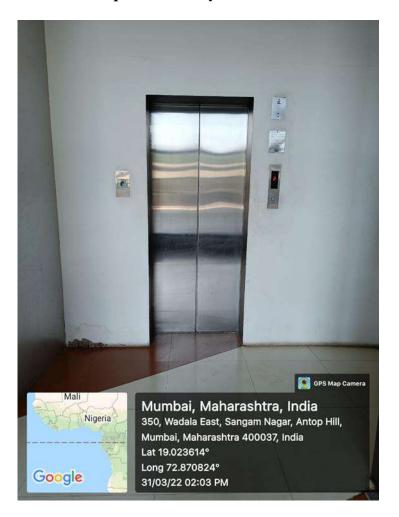

## **Facilities-**

- 1. Built environment with ramps/lifts for easy access to classrooms.
- 2. Disabled-friendly washrooms
- 3. Signage including tactile path, lights, display boards and signposts
- 4. Assistive technology and facilities for persons with disabilities ( *Divyangjan*) accessible website, screen-reading software, mechanized equipment
- 5. Provision for enquiry and information: Human assistance, reader, scribe, soft copies of reading material, screen reading

## 1. Built environment with ramps/lifts for easy access to classrooms