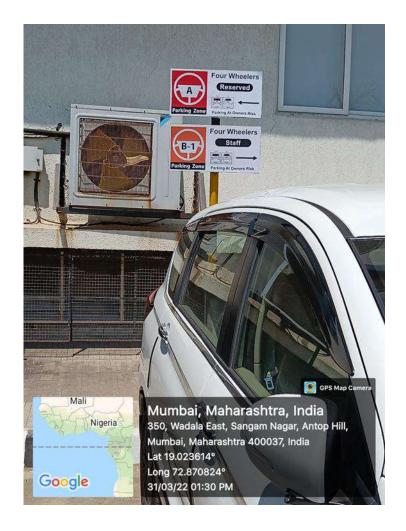

## 3. Signage including tactile path, lights, display boards and signposts

4. Assistive technology and facilities for persons with disabilities (Divyangjan) accessible website, screen-reading software, mechanized equipment