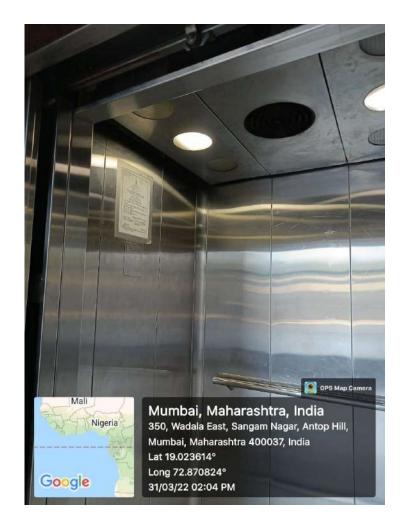

## **Facilities-**

- 1. Built environment with ramps/lifts for easy access to classrooms.
- 2. Disabled-friendly washrooms
- 3. Signage including tactile path, lights, display boards and signposts
- 4. Assistive technology and facilities for persons with disabilities ( *Divyangjan*) accessible website, screen-reading software, mechanized equipment
- 5. Provision for enquiry and information: Human assistance, reader, scribe, soft copies of reading material, screen reading

## 1. Built environment with ramps/lifts for easy access to classrooms

















## 2. Disabled-friendly washrooms





## 3. Signage including tactile path, lights, display boards and signposts

















4. Assistive technology and facilities for persons with disabilities (Divyangjan) accessible website, screen-reading software, mechanized equipment