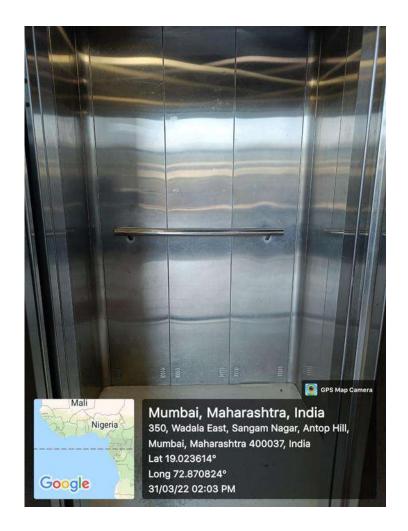

## **Facilities-**

- 1. Built environment with ramps/lifts for easy access to classrooms.
- 2. Disabled-friendly washrooms
- 3. Signage including tactile path, lights, display boards and signposts
- 4. Assistive technology and facilities for persons with disabilities ( *Divyangjan*) accessible website, screen-reading software, mechanized equipment
- 5. Provision for enquiry and information: Human assistance, reader, scribe, soft copies of reading material, screen reading

## 1. Built environment with ramps/lifts for easy access to classrooms