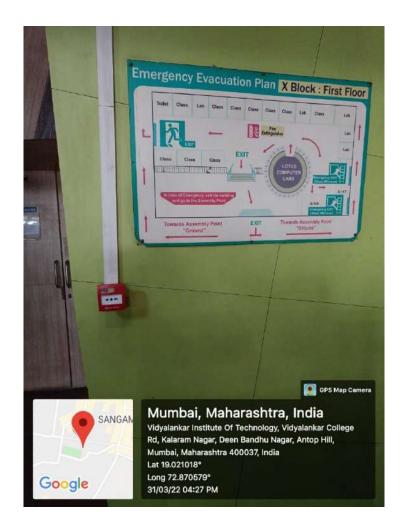

## 3. Signage including tactile path, lights, display boards and signposts

4. Assistive technology and facilities for persons with disabilities (Divyangjan) accessible website, screen-reading software, mechanized equipment