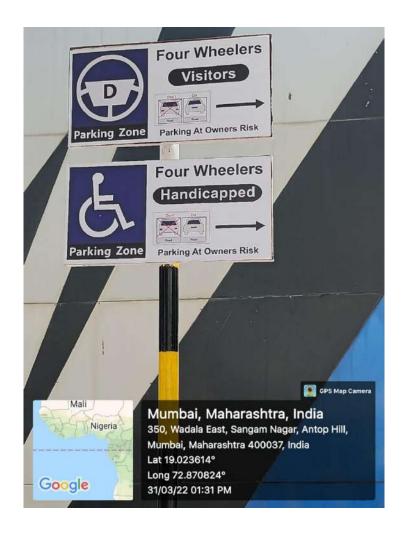

## 3. Signage including tactile path, lights, display boards and signposts

4. Assistive technology and facilities for persons with disabilities (Divyangjan) accessible website, screen-reading software, mechanized equipment