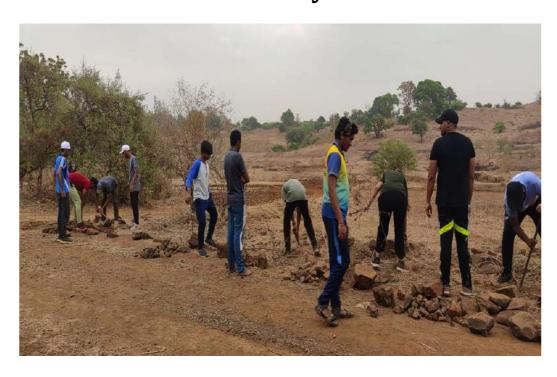

# Field Work: Pathway Construction

Education activity for the children of Palsunde village