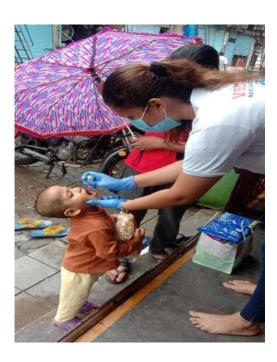

# Nirmalya Collection





Tree Plantation





## Photos of NSS & Extension Activities 2021-22

# Paper Bag Making







# Mithi River Beach Cleanup







#### Polio Immunization Drive



#### Webinars on Health related activities





# Gateway of India Clean-up Drive







### Photos of NSS & Extension Activities 2021-22

# Street plays







# Food Distribution (Near KEM Hospital During COVID)





#### **Photos of NSS & Extension Activities 2021-22**

## Digital Presentation Workshop





#### **Topic:- Designing Digital Presentation Based on Social Issues**





# Field Work: Pathway Construction



Education activity for the children of Palsunde village





### Flash Mob on AIDS Awareness



Traffic controlling