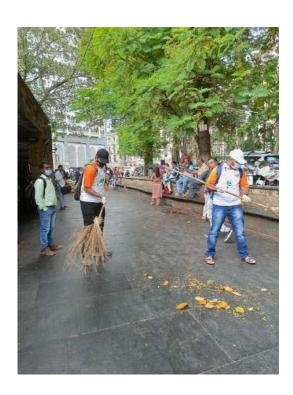

# Nirmalya Collection





Tree Plantation





## Photos of NSS & Extension Activities 2021-22

# Paper Bag Making







# Mithi River Beach Cleanup







#### Polio Immunization Drive



#### Webinars on Health related activities





# Gateway of India Clean-up Drive







### Photos of NSS & Extension Activities 2021-22

# Street plays







# Food Distribution (Near KEM Hospital During COVID)





#### **Photos of NSS & Extension Activities 2021-22**

## Digital Presentation Workshop





#### **Topic:- Designing Digital Presentation Based on Social Issues**





# Field Work: Pathway Construction



Education activity for the children of Palsunde village





### Flash Mob on AIDS Awareness



Traffic controlling