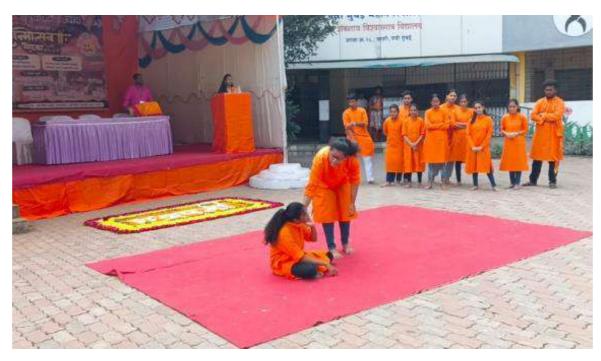

# Nirmalya Collection





Tree Plantation





## Photos of NSS & Extension Activities 2021-22

# Paper Bag Making







# Mithi River Beach Cleanup







#### Polio Immunization Drive



#### Webinars on Health related activities





# Gateway of India Clean-up Drive







### Photos of NSS & Extension Activities 2021-22

# Street plays







# Food Distribution (Near KEM Hospital During COVID)





#### **Photos of NSS & Extension Activities 2021-22**

## Digital Presentation Workshop





#### **Topic:- Designing Digital Presentation Based on Social Issues**





# Field Work: Pathway Construction



Education activity for the children of Palsunde village





### Flash Mob on AIDS Awareness



Traffic controlling