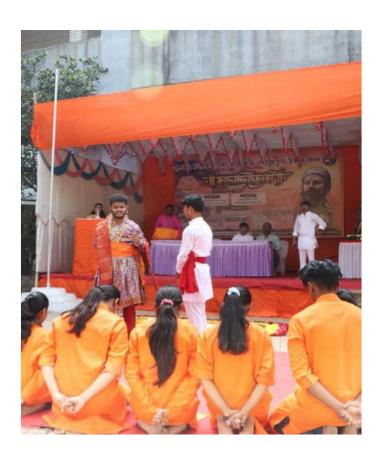

# Nirmalya Collection





Tree Plantation





## Photos of NSS & Extension Activities 2021-22

# Paper Bag Making







# Mithi River Beach Cleanup







#### Polio Immunization Drive



#### Webinars on Health related activities





# Gateway of India Clean-up Drive







### Photos of NSS & Extension Activities 2021-22

# Street plays







# Food Distribution (Near KEM Hospital During COVID)





#### **Photos of NSS & Extension Activities 2021-22**

## Digital Presentation Workshop





#### **Topic:- Designing Digital Presentation Based on Social Issues**





# Field Work: Pathway Construction



Education activity for the children of Palsunde village





### Flash Mob on AIDS Awareness



Traffic controlling