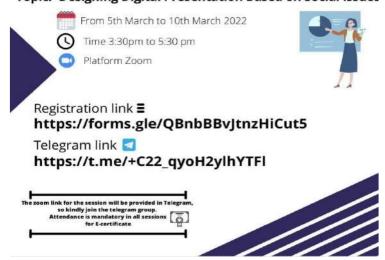

## Digital Presentation Workshop

#### **Topic:- Designing Digital Presentation Based on Social Issues**